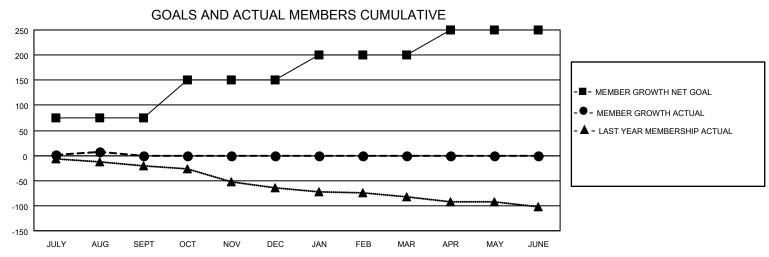

## MONTHLY MEMBERSHIP PROGRESS REPORT

LOCATION OHIO District 13 OH1 Results as of: 8/31/2021

| Clubs RESULTS FOR 2021-2022 |   |   |   | Members RESULTS FOR 2021-2022 |    |    |    |
|-----------------------------|---|---|---|-------------------------------|----|----|----|
|                             |   |   |   |                               |    |    |    |
| JULY/AUG/SEPT               | 1 | 0 | 0 | JULY/AUG/SEPT                 | 75 | 20 | 11 |
| OCT/NOV/DEC                 | 1 | 0 | 0 | OCT/NOV/DEC                   | 75 | 0  | 0  |
| JAN/FEB/MAR                 | 1 | 0 | 0 | JAN/FEB/MAR                   | 50 | 0  | 0  |
| APR/MAY/JUNE                | 1 | 0 | 0 | APR/MAY/JUNE                  | 50 | 0  | 0  |